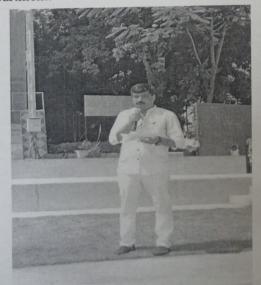

Sri R. Rajagopal Naidu addressed all and urged them to do their best and feel proud to be Indian. Then Patriotic song was sung by Ms. Vaishnavi and Team, Students of Computer Science and Engineering, KSSEM