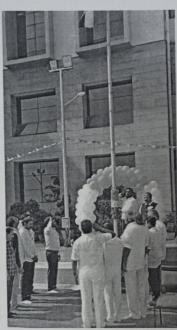

Independence Day starts with Invocation Song by Ms. Vaishnavi and team. Welcome address was delivered by Dr. Ramanarasimha, Principal, KSSEM. Then the guest members were presided to the flag hoisting ceremony. Sri. R. Rajagopal Naidu, President, KSGI hoisted the National flag, all saluted the National flag and pledged to up hold the honour and integrity.