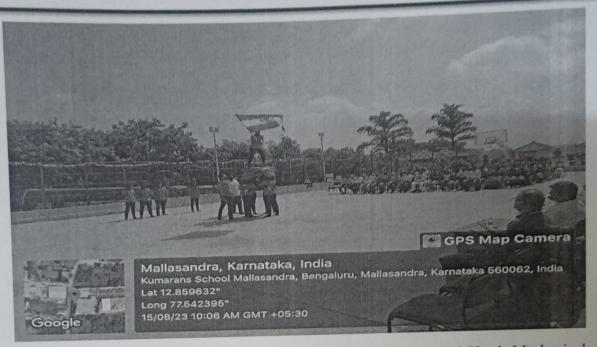

Independence Day starts with Invocation Song by Ms. Vaishnavi and team. Welcome address was delivered by Dr. Ramanarasimha, Principal, KSSEM. Then the guest members were presided to the flag hoisting ceremony. Sri. R. Rajagopal Naidu, President, KSGI hoisted the National flag, all saluted the National flag and pledged to up hold the honour and integrity.