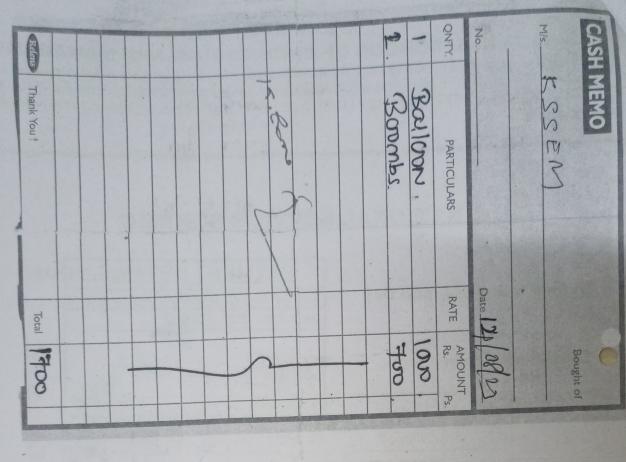

| Particulars        | Quantity                                                                                               | Expected Expenditure                                                                                                                                   |
|--------------------|--------------------------------------------------------------------------------------------------------|--------------------------------------------------------------------------------------------------------------------------------------------------------|
|                    |                                                                                                        | (In Rs.)                                                                                                                                               |
| Samosa / Puff      | 20*20*6days                                                                                            | 2400/-                                                                                                                                                 |
| Juice              | 15*20*6days                                                                                            | 1800/-                                                                                                                                                 |
| Flag               | 10                                                                                                     | 500/-                                                                                                                                                  |
| Buntings           | 20                                                                                                     | 2000/-                                                                                                                                                 |
| Smoke bombs        | 6                                                                                                      | 600/-                                                                                                                                                  |
| Speaker (Rent)     |                                                                                                        | 3500/-                                                                                                                                                 |
| Jamakhana (Rent)   |                                                                                                        | 1000/-                                                                                                                                                 |
| Decoration Ballons |                                                                                                        | 700/-                                                                                                                                                  |
| Miscellaneous      |                                                                                                        | 1000/-                                                                                                                                                 |
| Total              |                                                                                                        | 13500/-                                                                                                                                                |
|                    | Samosa / Puff  Juice Flag  Buntings  Smoke bombs  Speaker (Rent)  Jamakhana (Rent)  Decoration Ballons | Samosa / Puff 20*20*6days  Juice 15*20*6days  Flag 10  Buntings 20  Smoke bombs 6  Speaker (Rent)  Jamakhana (Rent)  Decoration Ballons  Miscellaneous |

| Sl. No. | Particulars        | Quantity    | Expected Expenditure (In Rs.) |
|---------|--------------------|-------------|-------------------------------|
| 1       | Samosa / Puff      | 20*20*6days | 2400/-                        |
| 2       | Juice              | 15*20*6days | 1800/-                        |
| 3       | Flag               | 10          | 500/-                         |
| 4       | Buntings           | 20          | 2000/-                        |
| 5       | Smoke bombs        | 6           | 600/-                         |
| 6       | Speaker (Rent)     |             | 3500/-                        |
| 7       | Jamakhana (Rent)   |             | 1000/-                        |
| 8       | Decoration Ballons |             | 700/-                         |
| 9       | Miscellaneous      |             | 1000/-                        |
|         | Total              |             | 13500/-                       |