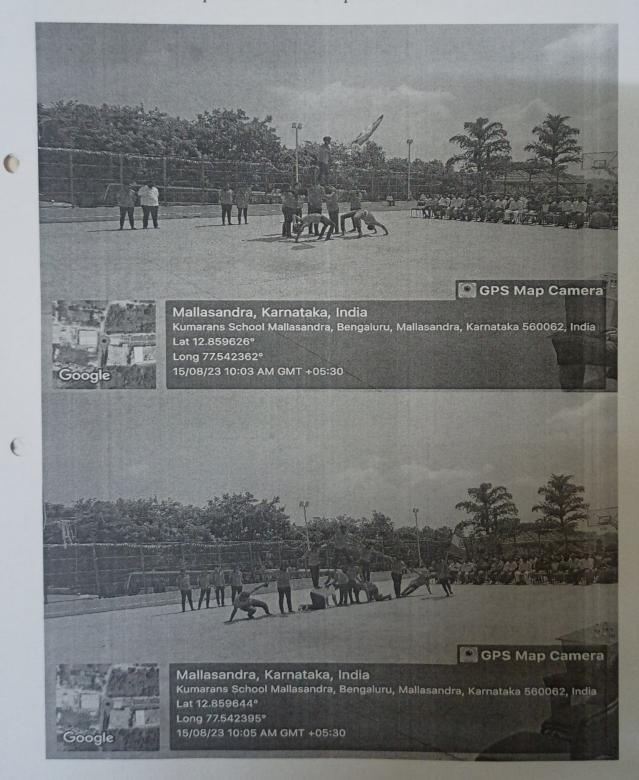

The NSS Students Performed the impressive March Past, It is a way of teaching discipline and coordination. Marching involves marching in step with others and executing various commands. It helps students to develop a sense of pride and responsibility, as well as a sense of teamwork. By marching in step with others, students learn to cooperate and move in unison. Marching also teaches students to obey commands quickly and accurately.

The NSS students are also performed the acrobat performance.

1