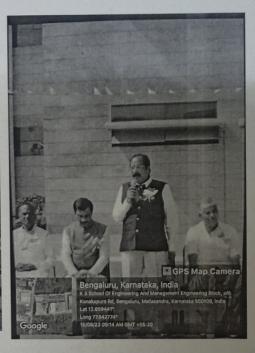

The programme began at 9am. Sri R. Rajagopal Naidu, President, KSGI, Sri. R. Leela Shankar Rao, Secretary, KSGI, Sri. Neerajakshulu Naidu, Treasurer, KSGI, Directors of KSGI, Br. KVA Balaji, CEO, KSGI, Dr. K. Rama Narasimha, Principal, KSSEM, Prof. Suresh K, Principal, KSP, Dr. Thrivikram, Principal, KSSA were on the stage.

Independence Day starts with Invocation Song by Ms. Vaishnavi and team. Welcome address was delivered by Dr. Ramanarasimha, Principal, KSSEM. Then the guest members were presided to the flag hoisting ceremony. Sri. R. Rajagopal Naidu, President, KSGI hoisted the National flag, all saluted the National flag and pledged to up hold the honour and integrity.

Sri R. Rajagopal Naidu addressed all and urged them to do their best and feel proud to be Indian. Then Patriotic song was sung by Ms. Vaishnavi and Team, Students of Computer Science and Engineering, KSSEM