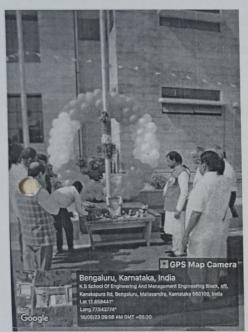

The 77th Independence Day was celebrated with great enthusiasm at K. S. School of Engineering and Management by the Management, Principals, Teaching and Non Teaching Staff of K.S. School of Engineering and Management, K.S. Polytechnic, K.S. School of Architecture and NSS Students of KSSEM. Independence Day was celebrated on 15-08-2023. It was held in the Basket Ball Court of KSSEM.

The programme began at 9am. Sri R. Rajagopal Naidu, President, KSGI, Sri. R. Leela Shankar Rao, Secretary, KSGI, Sri. Neerajakshulu Naidu, Treasurer, KSGI, Directors of KSGI, Br. KVA Balaji, CEO, KSGI, Dr. K. Rama Narasimha, Principal, KSSEM, Prof. Suresh K, Principal, KSP, Dr. Thrivikram, Principal, KSSA were on the stage.

Independence Day starts with Invocation Song by Ms. Vaishnavi and team. Welcome address was delivered by Dr. Ramanarasimha, Principal, KSSEM. Then the guest members were presided to the flag hoisting ceremony. Sri. R. Rajagopal Naidu, President, KSGI hoisted the National flag, all saluted the National flag and pledged to up hold the honour and integrity.