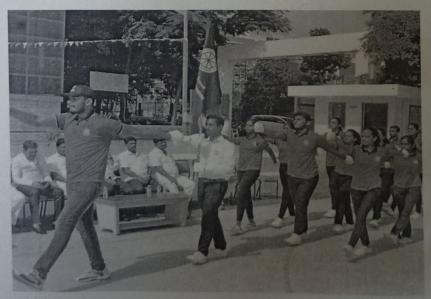

The NSS Students Performed the impressive March Past, It is a way of teaching discipline and coordination. Marching involves marching in step with others and executing various commands. It helps students to develop a sense of pride and responsibility, as well as a sense of teamwork. By marching in step with others, students learn to cooperate and move in unison. Marching also teaches students to obey commands quickly and accurately.