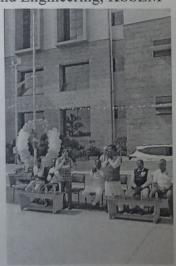

The 77th Independence Day was celebrated with great enthusiasm at K. S. School of Engineering and Management by the Management, Principals, Teaching and Non Teaching Staff of K.S. School of Engineering and Management, K.S. Polytechnic, K.S. School of Architecture and NSS Students of KSSEM. Independence Day was celebrated on 15-08-2023. It was held in the Basket Ball Court of KSSEM.

The programme began at 9am. Sri R. Rajagopal Naidu, President, KSGI, Sri. R. Leela Shankar Rao, Secretary, KSGI, Sri. Neerajakshulu Naidu, Treasurer, KSGI, Directors of KSGI, Br. KVA Balaji, CEO, KSGI, Dr. K. Rama Narasimha, Principal, KSSEM, Prof. Suresh K, Principal, KSP, Dr. Thrivikram, Principal, KSSA were on the stage.

Independence Day starts with Invocation Song by Ms. Vaishnavi and team. Welcome address was delivered by Dr. Ramanarasimha, Principal, KSSEM. Then the guest members were presided to the flag hoisting ceremony. Sri. R. Rajagopal Naidu, President, KSGI hoisted the National flag, all saluted the National flag and pledged to up hold the honour and integrity.