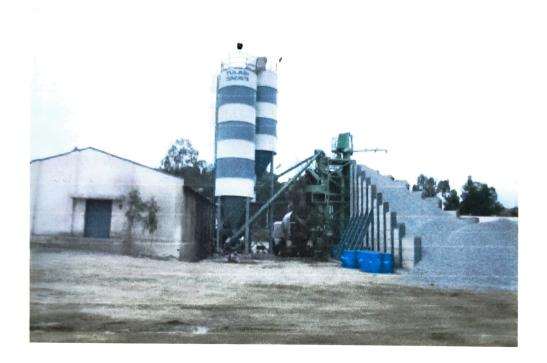

#### **Tulasi Concrete Batching Plant**

#### Salient Features:

- Concrete Batching / Mixing plant available in 45 to 240 m3/hr. capacity.
- · Aggregate stored by Inline Bins.
- Aggregate weigh is suspended on Four "S" type load cells, gives higher accuracy.
- Independent weighing system for Aggregate/Cement/Water & Additive.
- Fully Automatic-Electronic operation with PLC/PC Control.
- · Required installation time is very less, due to Modular design.
- Available with Single Shaft / Twin Shaft / PAN / Planetary type Mixers.
- Reliable, Fast and Accurate Electronic Weighing System for major inputs.
- Full service, technical support and spares back-up.

## SITE VISIT PHOTOGRAPHS